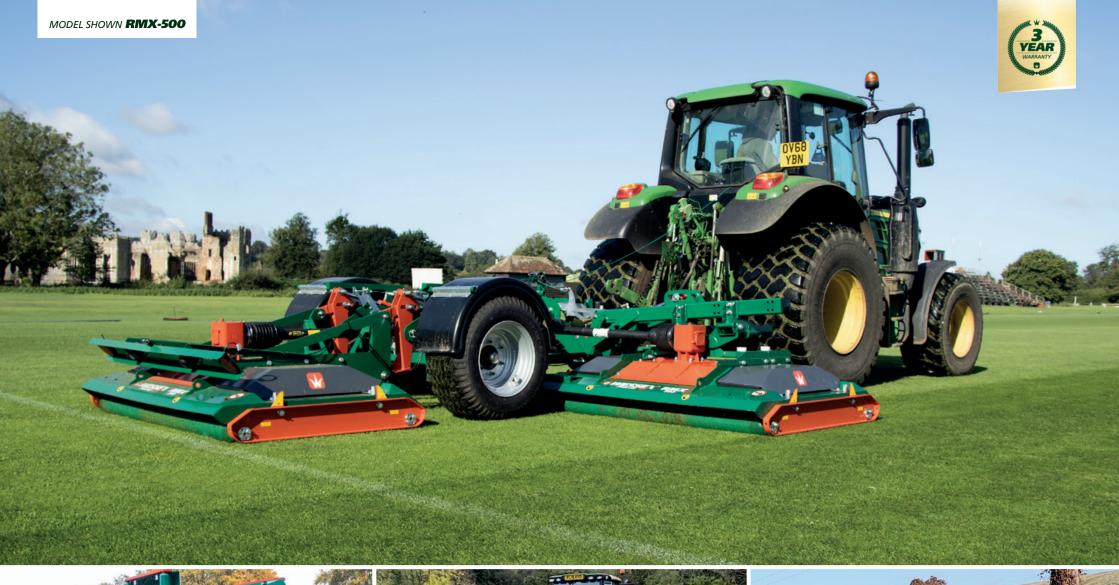

The Wessex **RMX PROLINE TRI-DECK** machines have set a new benchmark in high output roller mowers. Incorporating all the benefits of the popular rigid deck units into one superb machine, these mowers are the perfect choice for the council and local authority contractor.

- ✓ IT IS PROVEN TO PRODUCE THE FINEST CUT QUALITY ON THE MARKET The best presentation in all weather conditions.
- IT HAS THE LARGEST WHEELS AND TYRES For minimal ground compaction
- **THE NARROWEST TRANSPORT WIDTH** Imperative for transporting between jobs
- ✓ THE STRONGEST AND MOST RELIABLE DRIVE TRANSMISSION –
  Means less downtime
- **✓ LOWER TRACTOR HP REQUIREMENTS** From just 60hp
- **MINIMAL GREASE POINTS** Reduced maintenance
- ✓ **LED LIGHTING WITH STROBE AS STANDARD** Long service life and optimal lighting. Numberplate mounting position included.
- **✔ PROLIFT** Allows simple partial deck lift for crossing paths. Fitted as standard

#### MORE GREAT FEATURES

I have owned a Wessex mower for eight years and completed one season with the new RMX-500 G2.

The machine is excellent. The new, improved chassis and folding-deck design take this machine to the next level. The very high blade tip speed produces a superb finish in both the wet and dry with excellent distribution of clippings.

I'm cutting up to 130 acres per week, reaching cutting speeds of 15kph. We achieve a 15% time-saving improvement on previous models with this machine. With the excellent service from Wessex and great backup from my local dealer, i'm looking forward to taking the **RMX-500 G2** into the next season.

MALCOLM WEAVER - MW AGRILLD