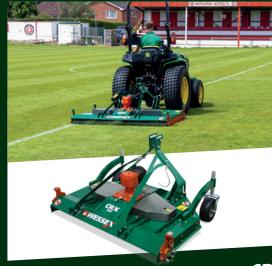

### **COWDRAY PARK POLO CLUB**

- THE HOME OF BRITISH POLO

With a long and illustrious history, Cowdray Park is recognized worldwide as the Home of British Polo. Set in an area of outstanding natural beauty within Viscount Cowdray's 16,500 acre estate, in West Sussex, the game of polo has been played at Cowdray for close on a century – the first competitive tournaments being recorded in 1910.

Michael and the team at Cowdray have been using Wessex mowers for many years and currently have three RMX wide area mowers to cut up to 400 acres per day.

During our polo season we're mowing every day at around 1 inch in height. Cutting at this height is very important to ensure the polo ball runs fast and smooth, and with the Wessex mowers they are very simple to adjust. The quality of cut is excellent and the full width rollers on the RMX gives an excellent stripe, and they also ensure the ground is smooth which helps the ball to bounce. Our polo players love the prestigious stripe, and always comment on how great the pitch looks. Compared to our gangs' mowers the maintenance is very simple and they are extremely reliable.

MICHAEL – COWDRAY PARK POLO GROUNDS TEAM

When only the best will do ...