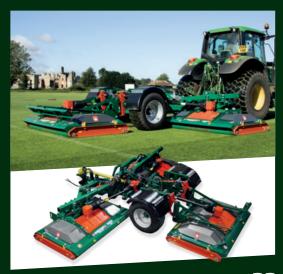

#### CRX TRI-DECK

**ROLLER MOWERS** 

CRX TRI-DECK AT A GLANCE

- **✓** TRI-DECK
- **WORKING WIDTHS FROM:** 3.2 & 4.0 METERS
- **✓** IDEAL FOR:
- LARGE AMENITY AREAS
  SCHOOLS & UNIVERSITY
  SPORTS PITCHES

POLO & RACECOURSE

GOLF

**✓** FOR TRACTORS FROM 35HP

SEE PAGE **20** 