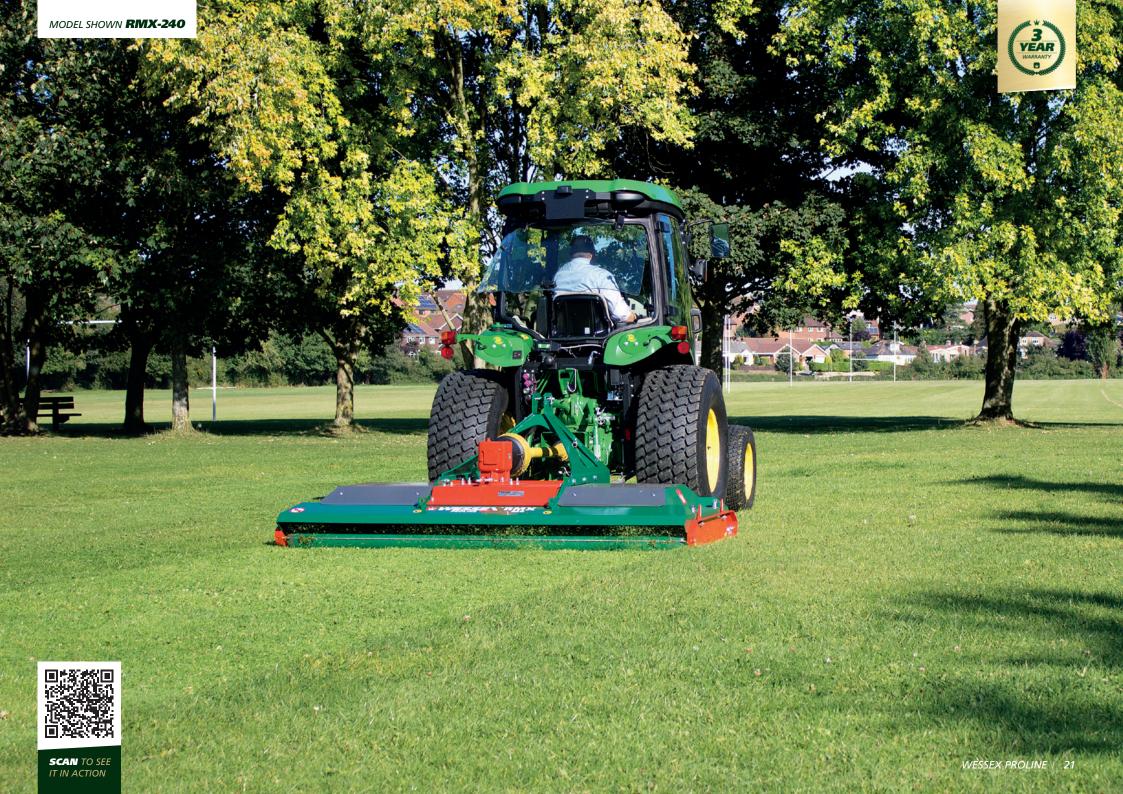

#### RMX RIGID-DECK

PROFESSIONAL ROLLER MOWERS

RMX RIGID-DECK AT A GLANCE

- **✓** RIGID-DECK
- **✓** WORKING WIDTHS FROM:

1.8, 2.4 & 3.0 METERS

**✓** IDEAL FOR:

COUNCILS
CONTRACTORS
SCHOOLS & UNIVERSITY
SPORTS PITCHES
LARGE ESTATES

**✓ FOR TRACTORS FROM 30HP**

SEE PAGE 22

**/** 

**IDEAL FOR:** COUNCILS, CONTRACTORS, SCHOOLS & UNIVERSITY, SPORTS PITCHES & LARGE ESTATES

G2 INNOVATIONS

Ideal for use on compact tractors from 30hp, Wessex **RMX RIGID DECK MOWERS** produce incredible results in all weather conditions. Full-width rollers front and rear, an exceptionally high blade tip speed, GoldCut blades, and rotor baffles ensure the grass clippings are dispersed evenly.

This feature ensures your lawns have a lasting stripe and are in peak condition throughout your mowing season, and it's how we can boast that. Wessex **RMX** mowers provide a cut equal to a cylinder mower but without the costly maintenance bill.