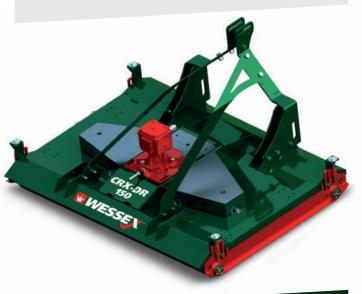

The move to the Wessex CRX 320 has played a huge part in this.

CRX-320

KING'S HALL SCHOOL, TAUNTON

**IDEAL FOR:** SPORTS PITCHES, LARGE GARDENS, & SCHOOLS & UNIVERSITIES

The Wessex **CRX-DR** (**DUAL ROLLER**) is a high-performance rotary mower that produces exceptional cut quality. The performance is achieved from its high-blade tip speed, high suction and even dispersal of clippings. The double rollers create an outstanding stripe presentation that transforms any sports pitch or lawn.

Maintenance is simple, with the belt tension adjustable from above the deck. Minimal grease points are all accessible without removing any guards, and the cutting height adjustment, between 10mm and 110mm, is equally straightforward. The outstanding build quality and 5mm steel plate decks make this mower robust and durable.

The **DUALFORCE** roller bearing system is innovated to increase bearing life in demanding applications and withstands side thrust when turning during mowing.

#### **W** UNIQUE FEATURES & BENEFITS

- ✓ **FULL WIDTH ROLLERS FRONT & REAR** Precision cut and full width stripe on the turf
- COMPACT ROLLER CONFIGURATION Maximises ground contour following
- **EXCELLENT FLOATING CAPABILITIES** Hugs the undulations closely
- **✓ REQUIRES ONLY 18HP TRACTOR** Achieve a wide cut width with a small tractor
- THE DUALFORCE ROLLER SYSTEM (PATENT PENDING) WITH TWIN BEARINGS
  – Innovated to significantly increase bearing life by being designed to withstand side load force & increased protection from external elements.
- ✓ HIGH BLADE TIP SPEED Premium finish at fastforward speeds.
- ✓ **LARGE AIR INTAKE** Even grass distribution in all weather.
- **BAFFLES AROUND BLADES** Even grass distribution in all weather.
- ✓ ALL SPINDLES GREASABLE ABOVE THE DECK Ease of maintenance
- **✓ SIMPLE BELT ADJUSTMENT** Ease of maintenance
- **▼ ROLLERS ADJUSTED BY SIMPLE SCREWTHREAD MECHANISM** Easy height adjustment
- **FRONT MOUNTING CAPABILITIES** Reversible linkage frame allows mounting to the front of tractors.