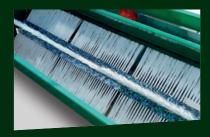

#### STC FLAIL COLLECTOR

TACKLING LONG OR SHORT GRASS IS NO PROBLEM!

As a flail collector, the **STC** is fitted with a large diameter steel drum rotor with 4 rows of closely spaced flails, and 2 rows of draft paddles to create the suction for collecting the grass. The **STC** has a wide opening, therefore long or short grass will be collected efficiently without blocking even in wet conditions.

Not only will the **STC** leave a fine finish on short turf, but is also ideal for end of season clearance of wild flower areas or golf course rough.

## Mode 2

**✓** STC FLAIL DETAIL