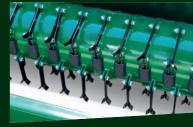

#### STC SCARIFIER COLLECTOR

LEAVES SPORTS TURF AT THE TOP OF IT'S GAME!

When in scarifying mode, the flail blades are replaced with 2mm verti-cutting knives for a professional scarifying

operation. Ideal for sports field work or lawns, the **STC** scarifier will leave a clean cut through the turf at approx. 30mm centres and will collect the debris in one pass.

**✓** STC SCARIFIER DETAIL

**SCAN** TO SEE IT IN ACTION

Charlton House, Caxton Close, East Portway Ind. Est., Andover, Hampshire, SP10 3QN

**T:** 01264 345870 **F:** 01264 345880

**E**: sales@wessexintl.com www.wessexintl.com