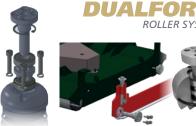

The **DUALFORCE** roller bearing system is innovated to increase bearing life in demanding applications and withstands side thrust when turning during mowing.

#### **W** UNIQUE FEATURES & BENEFITS

- ✓ **FULL WIDTH ROLLERS FRONT & REAR** Precision cut and full width stripe on the turf
- COMPACT ROLLER CONFIGURATION Maximises ground contour following
- **EXCELLENT FLOATING CAPABILITIES** Hugs the undulations closely
- **✓ REQUIRES ONLY 18HP TRACTOR** Achieve a wide cut width with a small tractor
- THE DUALFORCE ROLLER SYSTEM (PATENT PENDING) WITH TWIN BEARINGS
  – Innovated to significantly increase bearing life by being designed to withstand side load force & increased protection from external elements.
- ✓ HIGH BLADE TIP SPEED Premium finish at fastforward speeds.
- ✓ **LARGE AIR INTAKE** Even grass distribution in all weather.
- **BAFFLES AROUND BLADES** Even grass distribution in all weather.
- ✓ ALL SPINDLES GREASABLE ABOVE THE DECK Ease of maintenance
- **✓ SIMPLE BELT ADJUSTMENT** Ease of maintenance
- **▼ ROLLERS ADJUSTED BY SIMPLE SCREWTHREAD MECHANISM** Easy height adjustment
- **FRONT MOUNTING CAPABILITIES** Reversible linkage frame allows mounting to the front of tractors.

#### **UNIQUE FEATURES & BENEFITS**

- **FULL WIDTH ROLLERS FRONT & REAR-**Precision cut and full width stripe on the turf
- ✓ COMPACT ROLLER CONFIGURATION Maximises ground contour following
- **✓ EXCELLENT FLOATING CAPABILITIES** Hugs the undulations closely
- **WIDE ANGLE PTO** Zero turn capabilities
- **REQUIRES ONLY 35HP TRACTOR** Economical to operate
- **REOUIRES ONLY ONE DOUBLE ACTING SPOOL VALVE** – Complements the simplest tractor
- **TURF TYRES** Minimal turf compaction
- THE DUALFORCE ROLLER SYSTEM (PATENT **PENDING) WITH TWIN BEARINGS** – Innovated to increase bearing life in demanding applications. Designed to withstand side thrust when turning during mowing
- **OPTIONAL HIGHWAY KIT** Allows road legal towing