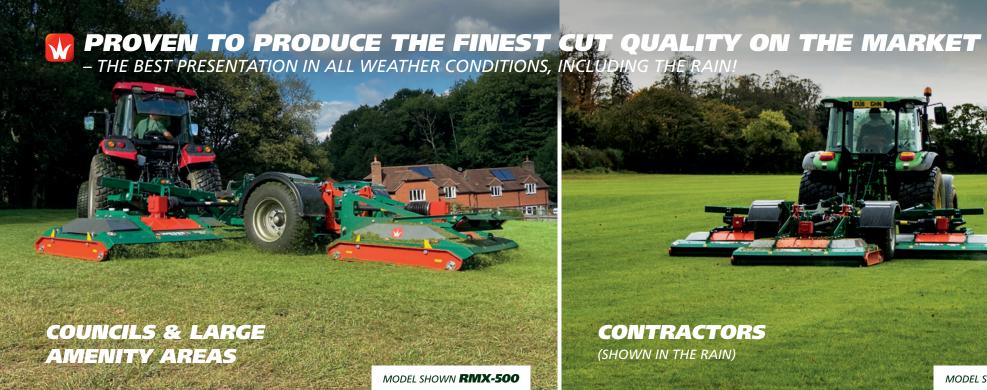

# INTRODUCING G2 RMX SERIES MOWERS

**BUILT ON THE SUCCESS** of the market-leading **G1**, we have consulted, refined, and engineered the **G2** to set us apart in wide-area mowing.

LESS MAINTENANCE, MORE FEATURES, INCREDIBLE RELIABILITY AND LESS DOWNTIME THAN EVER BEFORE RESULT IN INCREASED PROFITS AND THE FINEST CUT OUALITY ON THE MARKET.

- ✓ IT IS PROVEN TO PRODUCE THE FINEST CUT QUALITY ON THE MARKET The best presentation in all weather conditions.
- ✓ A STRONG AND RELIABLE DRIVE TRANSMISSION Means less downtime
- **✓ LOWER TRACTOR HP REQUIREMENTS** From just 30hp
- **✓ MINIMAL GREASE POINTS** Reduced maintenance

**/** 

**IDEAL FOR:** COUNCILS, CONTRACTORS, SCHOOLS & UNIVERSITY, SPORTS PITCHES & LARGE ESTATES

G2 INNOVATIONS

Ideal for use on compact tractors from 30hp, Wessex **RMX RIGID DECK MOWERS** produce incredible results in all weather conditions. Full-width rollers front and rear, an exceptionally high blade tip speed, GoldCut blades, and rotor baffles ensure the grass clippings are dispersed evenly.