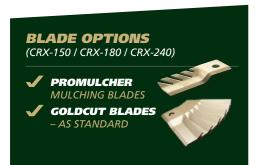

-DECK** MOWERS

|                         | CRX-150  | CRX-180  | CRX-240  |
|-------------------------|----------|----------|----------|
| CUTTING WIDTH           | 1.5m     | 1.8m     | 2.4m     |
| OVERALL WIDTH           | 1.66m    | 1.96m    | 2.56m    |
| TRANSPORT WIDTH         | 1.66m    | 1.96m    | 2.56m    |
| APPROX WEIGHT           | 266kg    | 294kg    | 365kg    |
| CUTTING HEIGHT RANGE    | 10-110mm | 10-110mm | 10-110mm |
| NO. OF CUTTING SPINDLES | 3        | 3        | 3        |
| POWER REQUIRED          | 18hp     | 20hp     | 25hp     |

## UNIQUE FEATURES & BENEFITS



**TORNADO VENTS** – AIR RUSHES THROUGH THE VENTS TO ENSURE THE GRASS IS LIFTED FOR A PERFECT, CLEAN CUT EVERY TIME.



SIMPLE CUTTING HEIGHT ADJUSTMENT





✓ REVERSIBLE HEAD STOCK FOR FRONT MOUNTING







**IDEAL FOR:** LARGE AMENITY AREAS, SCHOOLS & UNIVERSITY, SPORTS PITCHES, POLO & RACECOURSE & GOLF

The Wessex PROLINE CRX-320 & **CRX-400** are the most nimble, precise, ground hugging Wessex machines to date. For an exceptional mowing experience in all weather, look no further than the CRX.

They are the perfect mowers for maintaining your golf course or sports turf, and they just love undulations. These nimble mowers will hug ground contours whilst providing an incredible striped finish.

- SUITABLE FOR TRACTORS FROM JUST 35HP
- **FOLLOWS GROUND UNDULATIONS WITH EASE**
- **EXCEPTIONAL FINISH IN ALL WEATHER** CONDITIONS

#### **UNIQUE FEATURES & BENEFITS**

- **FULL WIDTH ROLLERS FRONT & REAR-**Precision cut and full width stripe on the turf
- ✓ COMPACT ROLLER CONFIGURATION Maximis