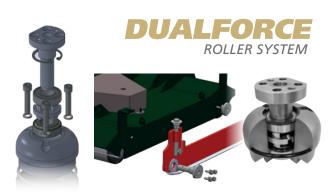

The **DUALFORCE** roller bearing system is innovated to increase bearing life in demanding applications and withstands side thrust when turning during mowing.

#### **W** UNIQUE FEATURES & BENEFITS

- ✓ **FULL WIDTH ROLLERS FRONT & REAR** Precision cut and full width stripe on the turf
- COMPACT ROLLER CONFIGURATION Maximises ground contour following
- **EXCELLENT FLOATING CAPABILITIES** Hugs the undulations closely
- **✓ REQUIRES ONLY 18HP TRACTOR** Achieve a wide cut width with a small tractor
- THE DUALFORCE ROLLER SYSTEM (PATENT PENDING) WITH TWIN BEARINGS
  – Innovated to significantly increase bearing life by being designed to withstand side load force & increased protection from external elements.
- ✓ HIGH BLADE TIP SPEED Premium finish at fastforward speeds.
- ✓ **LARGE AIR INTAKE** Even grass distribution in all weather.
- **BAFFLES AROUND BLADES** Even grass distribution in all weather.
- ✓ ALL SPINDLES GREASABLE ABOVE THE DECK Ease of maintenance
- **✓ SIMPLE BELT ADJUSTMENT** Ease of maintenance
- **▼ ROLLERS ADJUSTED BY SIMPLE SCREWTHREAD MECHANISM** Easy height adjustment
- **FRONT MOUNTING CAPABILITIES** Reversible linkage frame allows mounting to the front of tractors.

#### **UNIQUE FEATURES & BENEFITS**

- **FULL WIDTH ROLLERS FRONT & REAR-**Precision cut and full width stripe on the turf
- ✓ COMPACT ROLLER CONFIGURATION Maximises ground contour following
- **✓ EXCELLENT FLOATING CAPABILITIES** Hugs the undulations closely
- **WIDE ANGLE PTO** Zero turn capabilities
- **REQUIRES ONLY 35HP TRACTOR** Economical to operate
- **REOUIRES ONLY ONE DOUBLE ACTING SPOOL VALVE** – Complements the simplest tractor
- **TURF TYRES** Minimal turf compaction
- THE DUALFORCE ROLLER SYSTEM (PATENT **PENDING) WITH TWIN BEARINGS** – Innovated to increase bearing life in demanding applications. Designed to withstand side thrust when turning during mowing
- **OPTIONAL HIGHWAY KIT** Allows road legal towing