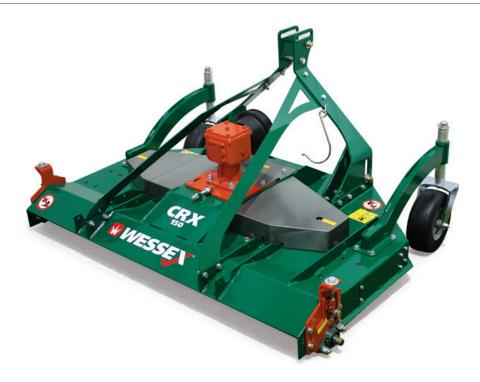

## CRX RIGID-DECK

**MULTI-CUT ROLLER MOWERS** 

CRX RIGID-DECK AT A GLANCE

- **✓** RIGID-DECK
- ✓ COMBINATION AND

  DUAL ROLLER MOWERS
- **✓ WORKING WIDTHS FROM:**

1.5. 1.8 & 2.4 METERS

**✓** IDEAL FOR:

LARGE AMENITY AREAS SCHOOLS & UNIVERSITY SPORTS PITCHES LARGE GARDENS PRIVATE ESTATES

**✓** FOR TRACTORS FROM 18HP

SEE PAGE 16

**/** 

**IDEAL FOR:** LARGE AMENITY AREAS, SCHOOLS & UNIVERSITY, SPORTS PITCHES, LARGE GARDENS & PRIVATE ESTATES

G2
INNOVATIONS

The Wessex **PROLINE CRX SERIES** MultiCut mowers are truly at the cutting edge of turf mowing technology, offering a cut quality equal to a cylinder mower on sports turf at a fraction of the purchase price and maintenance costs. Suitable for tractors from 18hp.

- **✓** SUITABLE FOR TRACTORS FROM 18HP
- ✓ COMBINATION MOWER Castor wheels wheels at the front and roller at the rear
- **TORNADO VENTS** Precise airflow for premium cut and clipping dispersal