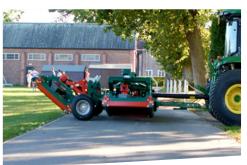

The Wessex **RMX PROLINE TRI-DECK** machines have set a new benchmark in high output roller mowers. Incorporating all the benefits of the popular rigid deck units into one superb machine, these mowers are the perfect choice for the council and local authority contractor.

- ✓ IT IS PROVEN TO PRODUCE THE FINEST CUT QUALITY ON THE MARKET The best presentation in all weather conditions.
- IT HAS THE LARGEST WHEELS AND TYRES For minimal ground compaction
- **THE NARROWEST TRANSPORT WIDTH** Imperative for transporting between jobs
- ✓ THE STRONGEST AND MOST RELIABLE DRIVE TRANSMISSION –
  Means less downtime
- **✓ LOWER TRACTOR HP REQUIREMENTS** From just 60hp
- **MINIMAL GREASE POINTS** Reduced maintenance
- ✓ **LED LIGHTING WITH STROBE AS STANDARD** Long service life and optimal lighting. Numberplate mounting position included.
- **✔ PROLIFT** Allows simple partial deck lift for crossing paths. Fitted as standard