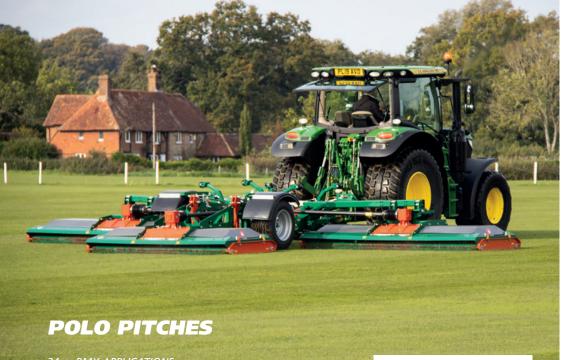

POLO & RACECOURSE

GOLF

**✓** FOR TRACTORS FROM 35HP

SEE PAGE **20** 

#### RMX TRI-DECK AT A GLANCE

- **✓** RIGID-DECK
- **WORKING WIDTHS FROM:** 5.0, 6.2, 6.8 & 8.0 METERS
- **✓** IDEAL FOR:

COUNCILS & LARGE AMENITY AREAS
CONTRACTORS
POLO PITCHES & RACECOURSES
SPORTS TURF
TURF FARMS
SCHOOLS & UNIVERSITY
AIRFIELDS