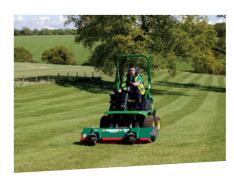

Michael and the team at Cowdray have been using Wessex mowers for many years and currently have three RMX wide area mowers to cut up to 400 acres per day.

During our polo season we're mowing every day at around 1 inch in height. Cutting at this height is very important to ensure the polo ball runs fast and smooth, and with the Wessex mowers they are very simple to adjust. The quality of cut is excellent and the full width rollers on the RMX gives an excellent stripe, and they also ensure the ground is smooth which helps the ball to bounce. Our polo players love the prestigious stripe, and always comment on how great the pitch looks. Compared to our gangs' mowers the maintenance is very simple and they are extremely reliable.

MICHAEL – COWDRAY PARK POLO GROUNDS TEAM

When only the best will do ...