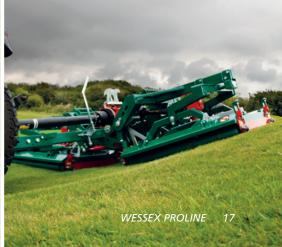

TO BOOK A DEMO, PLEASE GET IN TOUCH, AND LET US PROVE THE WESSEX BENEFITS TO YOUR ORGANISATION.

WESSEX PROLINE
3 YEAR WARRANTY

All **RMX** rollers mowers, **CRX** MultiCut mowers and the **FRX** out-front flails are available with a **3 YEAR MANUFACTURERS WARRANTY**. These machines come with a standard one year warranty, and a further 2 years is available at no cost by simply returning a request form at the time of machine installation.

This can be downloaded via the website. **www.wessexintl.com/warranty-registration/** 

In the heart of rural Hampshire, **WESSEX** began manufacturing grass cutting and forage equipment.

**WESSEX** were the first to manufacture a range of scaled down implements to suit the new compact tractor from Japan.