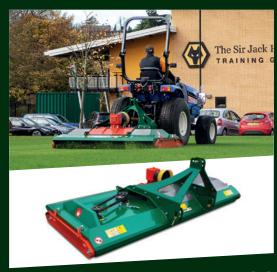

#### FRX OUTFRONT

FLAIL MOWERS

#### FRX SERIES AT A GLANCE

- **✓** OUTFRONT FLAIL
- **✓ WORKING WIDTH**1.5 METER
- ✓ **IDEAL FOR:**COUNCILS
  CONTRACTORS
- **✓** FOR THE LEADING BRANDS OF POWER UNITS
- **✓** PTO OR HYDRAULIC DRIVE