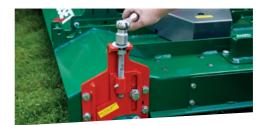

#### **W** KEY FEATURES & BENEFITS

- **✓ ANTI-SCALP ROLLERS** Prevents scalping
- ✓ ALL SPINDLES GREASABLE ABOVE THE DECK Ease of maintenance
- ✓ **SIMPLE BELT ADJUSTMENT** Ease of maintenance
- **BELT DRIVE ON MOWER DECK** For ultimate driveline shock protection
- ✓ ROLLERS ADJUSTED BY SIMPLE SCREW-THREAD MECHANISM Simple height adjustment
- ✓ **HIGH BLADE TIP SPEED** Premium finish at fast forward speeds
- **✓ BAFFLES AROUND BLADES** Even grass distribution
- **✓ SIMPLE CUTTING HEIGHT ADJUSTMENT** From 10mm 110mm

Maintenance is simple, with the belt tension adjustable from above the deck. Minimal grease points are all accessible without removing any guards, and the cutting height adjustment, between 10mm and 110mm, is equally straightforward. The outstanding build quality and 5mm steel plate decks make this mower robust and durable.