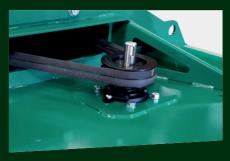

The **DUALFORCE** roller bearing system is innovated to increase bearing life in demanding applications and withstands side thrust when turning during mowing.

#### **W** UNIQUE FEATURES & BENEFITS

- ✓ **FULL WIDTH ROLLERS FRONT & REAR** Precision cut and full width stripe on the turf
- COMPACT ROLLER CONFIGURATION Maximises ground contour following
- **EXCELLENT FLOATING CAPABILITIES** Hugs the undulations closely
- **✓ REQUIRES ONLY 18HP TRACTOR** Achieve a wide cut width with a small tractor
- THE DUALFORCE ROLLER SYSTEM (PATENT PENDING) WITH TWIN BEARINGS
  – Innovated to significantly increase bearing life by being designed to withstand side load force & increased protection from external elements.
- ✓ HIGH BLADE TIP SPEED Premium finish at fastforward speeds.
- ✓ **LARGE AIR INTAKE** Even grass distribution in all weather.
- **BAFFLES AROUND BLADES** Even grass distribution in all weather.
- ✓ ALL SPINDLES GREASABLE ABOVE THE DECK Ease of maintenance
- **✓ SIMPLE BELT ADJUSTMENT** Ease of maintenance
- **▼ ROLLERS ADJUSTED BY SIMPLE SCREWTHREAD MECHANISM** Easy height adjustment
- **FRONT MOUNTING CAPABILITIES** Reversible linkage frame allows mounting to the front of tractors.