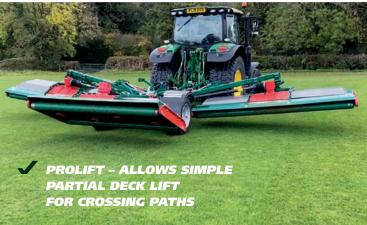

## **MORE GREAT FEATURES**

**TIGHT TURN** – ZERO TURN AROUND **OBSTACLES** 

**PRO-LIFT** – ALLOWS SIMPLE PARTIAL **DECK LIFT FOR CROSSING PATHS** 

SIMPLE CUTTING HEIGHT **ADJUSTMENT** 

- SPRUNG AXLE
- **MUD GUARDS AND LIGHTS**
- MULCHING BLADES

#### **W** KEY FEATURES & BENEFITS

- **FULL WIDTH ROLLERS** Follows ground contours accurately, leaving a professional striped effect on the turf.
- **5MM HEAVY PRESSED STEEL DECK** Integral strength for long service life. Sand blasted and powder coated for maximum durability.
- SIMPLE CUTTING HEIGHT ADJUSTMENT Single spanner operation allows infinite cutting height variation. Greasable threads are enclosed beneath the deck to protect from debris.
- **TWIN BELT DRIVE** For maximum power transmission to cope with larger volumes of grass.
- **✓ ROLLER SCRAPER** Keeps rollers free of debris build-up.
- **✓ ANGLED ROTOR BAFFLES** Ensure even grass distribution across the full width of the machine.
- **ANTI-SCALP DISCS** Eliminate scalping and protect the turf when cutting very low.
- ✓ **CAST ROLLER END CAPS WITH DUAL TAPER BEARINGS** Ensure a long service life, as they are designed to withstand side-thrust when turning during mowing. Keep maintenance costs to a minimum, as components can be replaced individually.
- ✓ **GOLDCUT BLADES** Zone hardened precision blades spin at 96m/sec for premium cut quality at a fast forward speed. Blades pivot to minimise stone damage, and have an upturn to generate suction effect.
- ✓ REARSTEER DECK PIVOTS TO FOLLOW DIRECTION OF TRAVEL Patented design reduces turf damage while ensuring no uncut strips of grass.
- **✓ INDEPENDENT FLOAT ON ALL DECKS** Superb ground contour following.
- **✓ THE LARGEST WHEELS & TURF TYRES** For minimal ground compaction.
- THE NARROWEST TRANSPORT WIDTH & INDEPENDENT SUSPENSION – For smooth road travel.
- **PREMIUM CUT** High blade tip speed gives superb results every time.
- ✓ **REDUCE FUEL CONSUMPTION** Save up to 50% in fuel costs.
- PROLIFT SYSTEM Partial deck lift for crossing paths, headland turns and cross-cut.

- ✓ IT IS PROVEN TO PRODUCE THE FINEST CUT QUALITY ON THE MARKET The best presentation in all weather conditions.
- IT HAS THE LARGEST WHEELS AND TYRES For minimal ground compaction
- **THE NARROWEST TRANSPORT WIDTH** Imperative for transporting between jobs
- ✓ THE STRONGEST AND MOST RELIABLE DRIVE TRANSMISSION –
  Means less downtime
- **✓ LOWER TRACTOR HP REQUIREMENTS** From just 60hp
- **MINIMAL GREASE POINTS** Reduced maintenance
- ✓ **LED LIGHTING WITH STROBE AS STANDARD** Long service life and optimal lighting. Numberplate mounting position included.
- **✔ PROLIFT** Allows simple partial deck lift for crossing paths. Fitted as standard