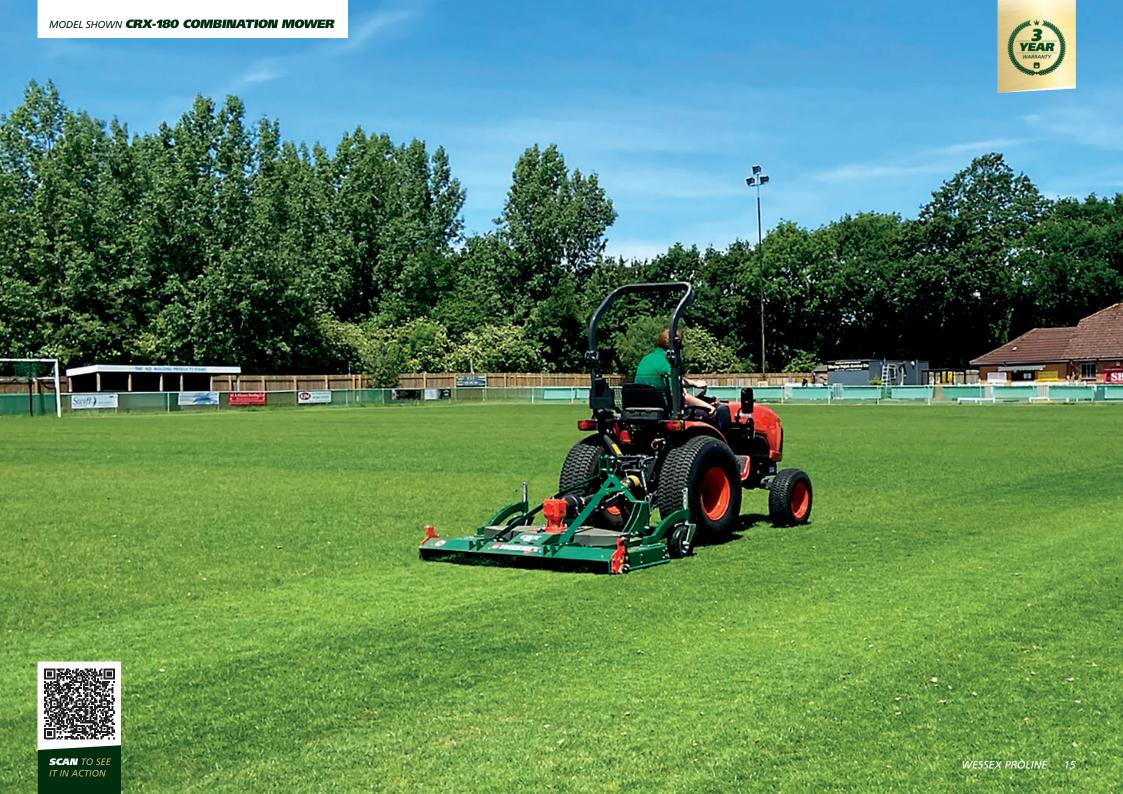

The move to the Wessex CRX 320 has played a huge part in this.

CRX-320

KING'S HALL SCHOOL, TAUNTON

**IDEAL FOR:** SPORTS PITCHES, LARGE GARDENS, & SCHOOLS & UNIVERSITIES

The Wessex **CRX-DR** (**DUAL ROLLER**) is a high-performance rotary mower that produces exceptional cut quality. The performance is achieved from its high-blade tip speed, high suction and even dispersal of clippings. The double rollers create an outstanding stripe presentation that transforms any sports pitch or lawn.

Maintenance is simple, with the belt tension adjustable from above the deck. Minimal grease points are all accessible without removing any guards, and the cutting height adjustment, between 10mm and 110mm, is equally straightforward. The outstanding build quality and 5mm steel plate decks make this mower robust and durable.

The **DUALFORCE** roller bearing system is innovated to increase bearing life in demanding applications and withstands side thrust when turning during mowing.

#### **W** UNIQUE FEATURES & BENEFITS

- ✓ **FULL WIDTH ROLLERS FRONT & REAR** Precision cut and full width stripe on the turf
- COMPACT ROLLER CONFIGURATION Maximises ground contour following
- **EXCELLENT FLOATING CAPABILITIES** Hugs the undulations closely
- **✓ REQUIRES ONLY 18HP TRACTOR** Achieve a wide cut width with a small tractor
- THE DUALFORCE ROLLER SYSTEM (PATENT PENDING) WITH TWIN BEARINGS
  – Innovated to significantly increase bearing life by being designed to withstand side load force & increased protection from external elements.
- ✓ HIGH BLADE TIP SPEED Premium finish at fastforward speeds.
- ✓ **LARGE AIR INTAKE** Even grass distribution in all weather.
- **BAFFLES AROUND BLADES** Even grass distribution in all weather.
- ✓ ALL SPINDLES GREASABLE ABOVE THE DECK Ease of maintenance
- **✓ SIMPLE BELT ADJUSTMENT** Ease of maintenance
- **▼ ROLLERS ADJUSTED BY SIMPLE SCREWTHREAD MECHANISM** Easy height adjustment
- **FRONT MOUNTING CAPABILITIES** Reversible linkage frame allows mounting to the front of tractors.