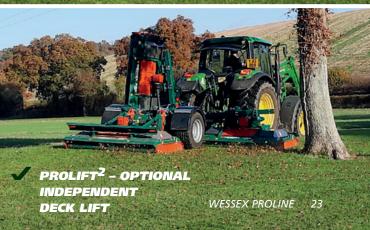

#### TRI-DECK OPTIONS

- ✓ PROLIFT <sup>2</sup> HYDRAULIC OR ELECTRIC INDEPENDENT DECK LIFT
- **DEEP SKIDS**
- **✓\_ HYDRAULICS BRAKES**
- **√** SPARE WHEEL & SCREW JACK
- REMOTE UNLATCH
- **✓** DOUBLE CLEVIS HITCH
- **▼** REMOTE GREASING