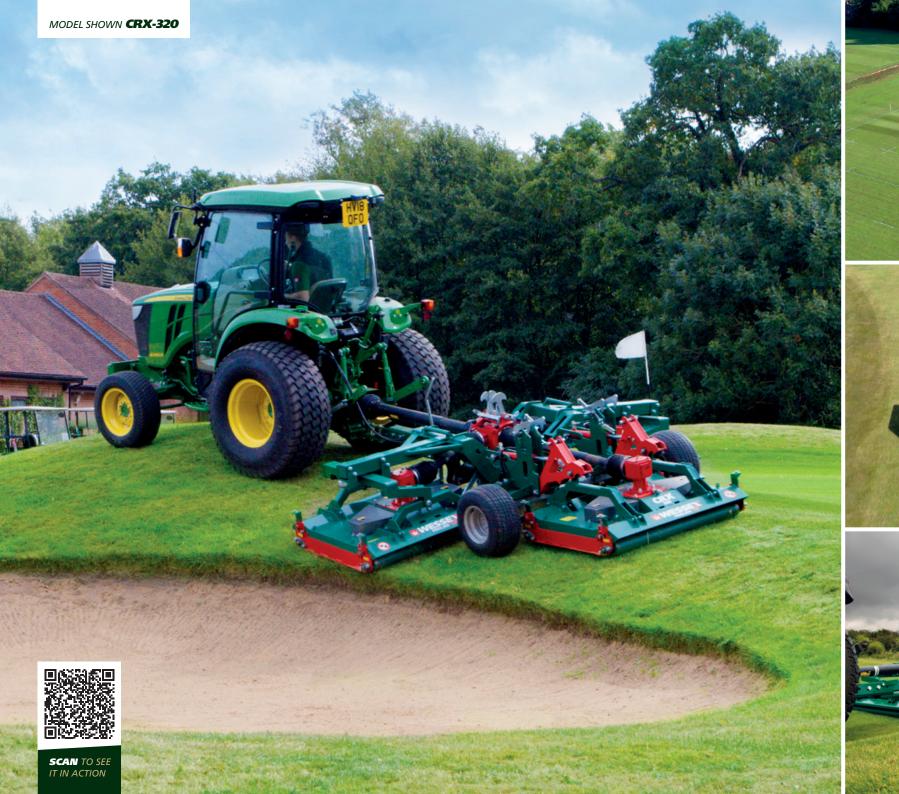

**IDEAL FOR:** LARGE AMENITY AREAS, SCHOOLS & UNIVERSITY, SPORTS PITCHES, POLO & RACECOURSE & GOLF

The Wessex PROLINE CRX-320 & **CRX-400** are the most nimble, precise, ground hugging Wessex machines to date. For an exceptional mowing experience in all weather, look no further than the CRX.

They are the perfect mowers for maintaining your golf course or sports turf, and they just love undulations. These nimble mowers will hug ground contours whilst providing an incredible striped finish.

- SUITABLE FOR TRACTORS FROM JUST 35HP
- **FOLLOWS GROUND UNDULATIONS WITH EASE**
- **EXCEPTIONAL FINISH IN ALL WEATHER** CONDITIONS