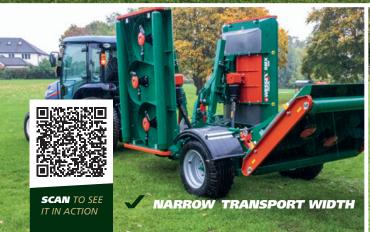

#### **W** KEY FEATURES & BENEFITS

- **FULL WIDTH ROLLERS** Follows ground contours accurately, leaving a professional striped effect on the turf.
- **5MM HEAVY PRESSED STEEL DECK** Integral strength for long service life. Sand blasted and powder coated for maximum durability.
- SIMPLE CUTTING HEIGHT ADJUSTMENT Single spanner operation allows infinite cutting height variation. Greasable threads are enclosed beneath the deck to protect from debris.
- **TWIN BELT DRIVE** For maximum power transmission to cope with larger volumes of grass.
- **✓ ROLLER SCRAPER** Keeps rollers free of debris build-up.
- **✓ ANGLED ROTOR BAFFLES** Ensure even grass distribution across the full width of the machine.
- **ANTI-SCALP DISCS** Eliminate scalping and protect the turf when cutting very low.
- ✓ **CAST ROLLER END CAPS WITH DUAL TAPER BEARINGS** Ensure a long service life, as they are designed to withstand side-thrust when turning during mowing. Keep maintenance costs to a minimum, as components can be replaced individually.
- ✓ **GOLDCUT BLADES** Zone hardened precision blades spin at 96m/sec for premium cut quality at a fast forward speed. Blades pivot to minimise stone damage, and have an upturn to generate suction effect.
- ✓ REARSTEER DECK PIVOTS TO FOLLOW DIRECTION OF TRAVEL Patented design reduces turf damage while ensuring no uncut strips of grass.
- **✓ INDEPENDENT FLOAT ON ALL DECKS** Superb ground contour following.
- **✓ THE LARGEST WHEELS & TURF TYRES** For minimal ground compaction.
- THE NARROWEST TRANSPORT WIDTH & INDEPENDENT SUSPENSION – For smooth road travel.
- **PREMIUM CUT** High blade tip speed gives superb results every time.
- ✓ **REDUCE FUEL CONSUMPTION** Save up to 50% in fuel costs.
- PROLIFT SYSTEM Partial deck lift for crossing paths, headland turns and cross-cut.

- ✓ IT IS PROVEN TO PRODUCE THE FINEST CUT QUALITY ON THE MARKET The best presentation in all weather conditions.
- IT HAS THE LARGEST WHEELS AND TYRES For minimal ground compaction
- **THE NARROWEST TRANSPORT WIDTH** Imperative for transporting between jobs
- ✓ THE STRONGEST AND MOST RELIABLE DRIVE TRANSMISSION –
  Means less downtime
- **✓ LOWER TRACTOR HP REQUIREMENTS** From just 60hp
- **MINIMAL GREASE POINTS** Reduced maintenance
- ✓ **LED LIGHTING WITH STROBE AS STANDARD** Long service life and optimal lighting. Numberplate mounting position included.
- **✔ PROLIFT** Allows simple partial deck lift for crossing paths. Fitted as standard