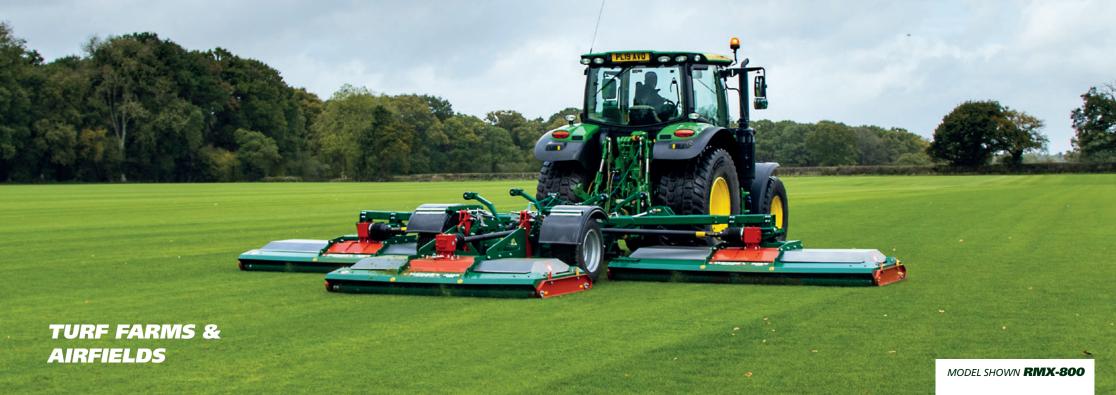

The Wessex **RMX PROLINE TRI-DECK** machines have set a new benchmark in high output roller mowers. Incorporating all the benefits of the popular rigid deck units into one superb machine, these mowers are the perfect choice for the council and local authority contractor.

- ✓ IT IS PROVEN TO PRODUCE THE FINEST CUT QUALITY ON THE MARKET The best presentation in all weather conditions.
- IT HAS THE LARGEST WHEELS AND TYRES For minimal ground compaction
- **THE NARROWEST TRANSPORT WIDTH** Imperative for transporting between jobs
- ✓ THE STRONGEST AND MOST RELIABLE DRIVE TRANSMISSION –
  Means less downtime
- **✓ LOWER TRACTOR HP REQUIREMENTS** From just 60hp
- **MINIMAL GREASE POINTS** Reduced maintenance
- ✓ **LED LIGHTING WITH STROBE AS STANDARD** Long service life and optimal lighting. Numberplate mounting position included.
- **✔ PROLIFT** Allows simple partial deck lift for crossing paths. Fitted as standard

#### **RMX G2 TRI-DECK** MOWERS

|                         | RMX-500       | RMX-620       | RMX-680       | RMX-800       |
|-------------------------|---------------|---------------|---------------|---------------|
| CUTTING WIDTH           | 5.0m          | 6.2m          | 6.8m          | 8.0m          |
| OVERALL WIDTH           | 5.13m         | 6.33m         | 6.93m         | 8.13m         |
| TRANSPORT WIDTH         | 2.3m          | 2.3m          | 2.53m         | 2.53m         |
| CENTRE DECK             | 1.8m          | 1.8m          | 2.4m          | 2.4m          |
| WING DECKS              | 1.8m          | 2.4m          | 2.4m          | 3.0m          |
| WEIGHT                  | 2460kg        | 2760kg        | 2960kg        | 3080kg        |
| CUTTING HEIGHT RANGE    | 10-110mm      | 10-110mm      | 10-110mm      | 10-110mm      |
| NO. OF CUTTING SPINDLES | 9             | 11            | 12            | 14            |
| POWER REQUIRED          | 60hp          | 75hp          | 80hp          | 100hp         |
| WORKRATE (AT 12MPH)     | 20.5 acres/hr | 25.5 acres/hr | 27.9 acres/hr | 38.6 acres/hr |
| GREASE POINTS           | 51            | 54            | 57            | 60            |
| TYRE SIZE               | 15.0/55 -17   | 15.0/55 -17   | 15.0/55 -17   | 15.0/55 -17   |
| SPRUNG AXLE             | Yes           | Yes           | Yes           | Yes           |