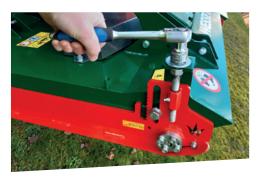

s. Designed to withstand side thrust when turning during mowing
- **OPTIONAL HIGHWAY KIT** Allows road legal towing

#### CRX TRI-DECK MOWERS

|                         | CRX-320  | CRX-400  |
|-------------------------|----------|----------|
| CUTTING WIDTH           | 3.2m     | 4.0m     |
| OVERALL WIDTH           | 3.35m    | 4.15m    |
| TRANSPORT WIDTH         | 2.1m     | 2.1m     |
| APPROX WEIGHT           | 1,360kg  | 1,430kg  |
| CUTTING HEIGHT RANGE    | 10-110mm | 10-110mm |
| NO. OF CUTTING SPINDLES | 9        | 9        |
| POWER REQUIRED          | 35hp+    | 40hp+    |
|                         |          |          |



## **MORE GREAT FEATURES**



**TIGHT TURN** – ZERO TURN AROUND **OBSTACLES** 



**PRO-LIFT** – ALLOWS SIMPLE PARTIAL **DECK LIFT FOR CROSSING PATHS** 



SIMPLE CUTTING HEIGHT **ADJUSTMENT** 



- SPRUNG AXLE
- **MUD GUARDS AND LIGHTS**
- MULCHING BLADES

#### **BLADE OPTIONS** (CRX-320)













# INTRODUCING G2 RMX SERIES MOWERS

**BUILT ON THE SUCCESS** of the market-leading **G1**, we have consulted, refined, and engineered the **G2** to set us apart in wide-area mowing.

LESS MAINTENANCE, MORE FEATURES, INCREDIBLE RELIABILITY AND LESS DOWNTIME THAN EVER BEFORE RESULT IN INCREASED PROFITS AND THE FINEST CUT OUALITY ON THE MARKET.

- ✓ IT IS PROVEN TO PRODUCE THE FINEST CUT QUALITY ON THE MARKET The best presentation in all weather conditions.
- ✓ A STRONG AND RELIABLE DRIVE TRANSMISSION Means less downtime
- **✓ LOWER TRACTOR HP REQUIREMENTS** From just 30hp
- **✓ MINIMAL GREASE POINTS** Reduced maintenance



SIMPLE CUTTING HEIGH