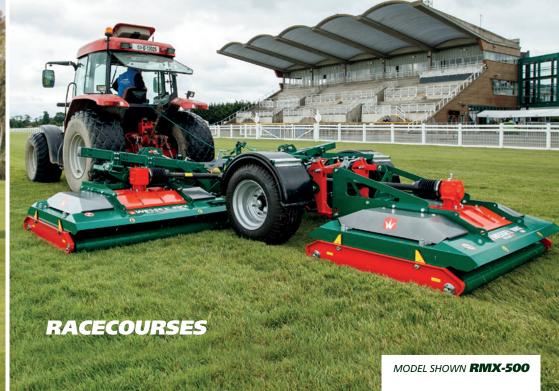

POLO & RACECOURSE

GOLF

**✓** FOR TRACTORS FROM 35HP

SEE PAGE **20** 

#### RMX TRI-DECK AT A GLANCE

- **✓** RIGID-DECK
- **WORKING WIDTHS FROM:** 5.0, 6.2, 6.8 & 8.0 METERS
- **✓** IDEAL FOR:

COUNCILS & LARGE AMENITY AREAS
CONTRACTORS
POLO PITCHES & RACECOURSES
SPORTS TURF
TURF FARMS
SCHOOLS & UNIVERSITY
AIRFIELDS