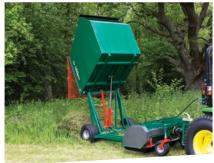

#### **STC SWEEPER COLLECTOR**

COLLECTS AUTUMN LEAVES AND DEBRIS BRILLIANTLY.

When in sweeping mode, the **STC** is fitted with the brush rotor comprising 4 banks of hard-wearing polypropylene bristles which will lift autumn leaves, grass clippings and litter effortlessly into the hopper. The bristles, which are secured firmly into a pre-drilled strip with a wire staple, are a generous length to give a good 'flick' action ensuring that the material is thrown to the back of the hopper.

#### STC FLAIL COLLECTOR

TACKLING LONG OR SHORT GRASS IS NO PROBLEM!

As a flail collector, the **STC** is fitted with a large diameter steel drum rotor with 4 rows of closely spaced flails, and 2 rows of draft paddles to create the suction for collecting the grass. The **STC** has a wide opening, therefore long or short grass will be collected efficiently without blocking even in wet conditions.