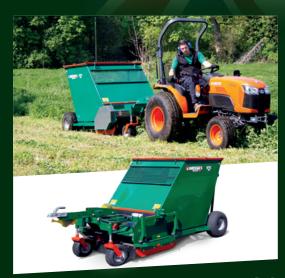

#### **MULTI-FUNCTIONAL COLLECTORS**

Available in 1.2m and 1.8m working widths, the **STC COLLECTOR** is a true, all-year-round machine for the maintenance of public parks, large amenity areas, sports turf and private estates.

Whether the requirement is for a flail collector to cut and collect on an out of season wild flower meadow, a professional scarifier for use on a sports pitch, or for a sweeper collector for clearing autumn leaves from areas of parkland, the **STC-120/180** is the ideal machine.

#### **STC COLLECTORS**

|                          | STC-120 | STC-180 |
|--------------------------|---------|---------|
| WORKING WIDTH            | 1.2m    | 1.8m    |
| OVERALL WIDTH            | 1.6m    | 2.2m    |
| HOPPER CAPACITY          | 1.5m³   | 2.25m³  |
| TIPPING HEIGHT           | 1.3m    | 1.3m    |
| WEIGHT (IN SWEEPER MODE) | 520kg   | 635kg   |
| POWER REQUIRED           | 18hp    | 25hp    |
|                          |         |         |