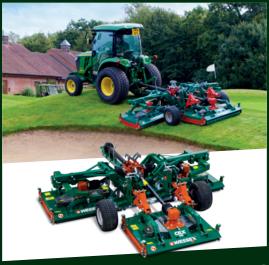

#### RMX TRI-DECK

PROFESSIONAL ROLLER MOWERS

#### RMX TRI-DECK AT A GLANCE

- **✓** RIGID-DECK
- **WORKING WIDTHS FROM:** 5.0, 6.2, 6.8 & 8.0 METERS
- **✓** IDEAL FOR:

COUNCILS & LARGE AMENITY AREAS
CONTRACTORS
POLO PITCHES & RACECOURSES
SPORTS TURF
TURF FARMS
SCHOOLS & UNIVERSITY
AIRFIELDS

**✓** FOR TRACTORS FROM 60HP