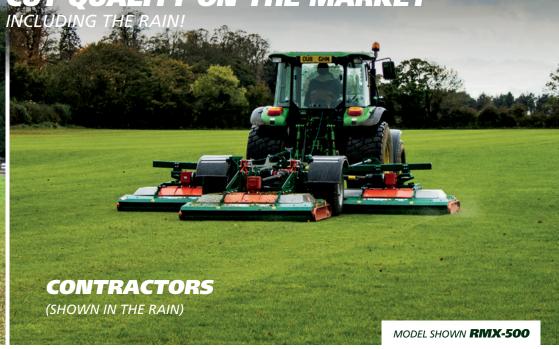

#### RMX TRI-DECK AT A GLANCE

- **✓** RIGID-DECK
- **WORKING WIDTHS FROM:** 5.0, 6.2, 6.8 & 8.0 METERS
- **✓** IDEAL FOR:

COUNCILS & LARGE AMENITY AREAS
CONTRACTORS
POLO PITCHES & RACECOURSES
SPORTS TURF
TURF FARMS
SCHOOLS & UNIVERSITY
AIRFIELDS

**✓** FOR TRACTORS FROM 60HP