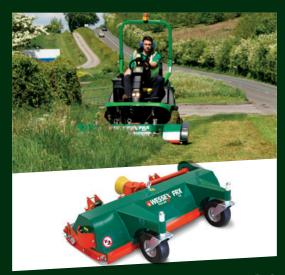

#### **FLAIL MOWERS**

SEE PAGE **28** 

#### FRX OUTFRONT

FLAIL MOWERS

#### FRX SERIES AT A GLANCE

- **✓** OUTFRONT FLAIL
- **✓ WORKING WIDTH**1.5 METER
- ✓ **IDEAL FOR:**COUNCILS
  CONTRACTORS
- **✓** FOR THE LEADING BRANDS OF POWER UNITS
- **✓** PTO OR HYDRAULIC DRIVE