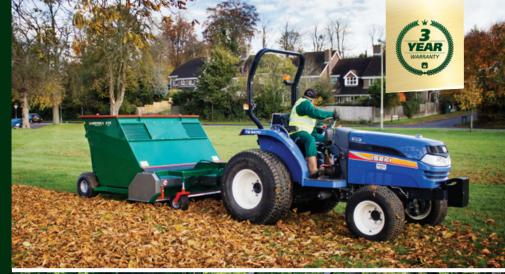

#### **MULTI-FUNCTIONAL COLLECTORS**

Available in 1.2m and 1.8m working widths, the **STC COLLECTOR** is a true, all-year-round machine for the maintenance of public parks, large amenity areas, sports turf and private estates.

Whether the requirement is for a flail collector to cut and collect on an out of season wild flower meadow, a professional scarifier for use on a sports pitch, or for a sweeper collector for clearing autumn leaves from areas of parkland, the **STC-120/180** is the ideal machine.

#### **STC SWEEPER COLLECTOR**

COLLECTS AUTUMN LEAVES AND DEBRIS BRILLIANTLY.

When in sweeping mode, the **STC** is fitted with the brush rotor comprising 4 banks of hard-wearing polypropylene bristles which will lift autumn leaves, grass clippings and litter effortlessly into the hopper. The bristles, which are secured firmly into a pre-drilled strip with a wire staple, are a generous length to give a good 'flick' action ensuring that the material is thrown to the back of the hopper.