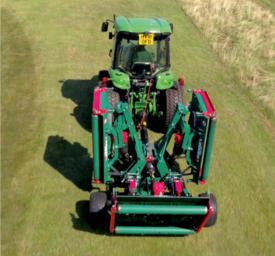

TO BOOK A DEMO, PLEASE GET IN TOUCH, AND LET US PROVE THE WESSEX BENEFITS TO YOUR ORGANISATION.

WESSEX PROLINE
3 YEAR WARRANTY

All **RMX** rollers mowers, **CRX** MultiCut mowers and the **FRX** out-front flails are available with a **3 YEAR MANUFACTURERS WARRANTY**. These machines come with a standard one year warranty, and a further 2 years is available at no cost by simply returning a request form at the time of machine installation.

This can be downloaded via the website. **www.wessexintl.com/warranty-registration/** 

In the heart of rural Hampshire, **WESSEX** began manufacturing grass cutting and forage equipment.

**WESSEX** were the first to manufacture a range of scaled down implements to suit the new compact tractor from Japan.