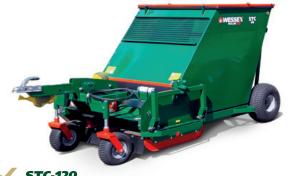

#### **MULTI-FUNCTIONAL COLLECTORS**

Available in 1.2m and 1.8m working widths, the **STC COLLECTOR** is a true, all-year-round machine for the maintenance of public parks, large amenity areas, sports turf and private estates.

Whether the requirement is for a flail collector to cut and collect on an out of season wild flower meadow, a professional scarifier for use on a sports pitch, or for a sweeper collector for clearing autumn leaves from areas of parkland, the **STC-120/180** is the ideal machine.

#### **STC COLLECTORS**

|                          | STC-120 | STC-180 |
|--------------------------|---------|---------|
| WORKING WIDTH            | 1.2m    | 1.8m    |
| OVERALL WIDTH            | 1.6m    | 2.2m    |
| HOPPER CAPACITY          | 1.5m³   | 2.25m³  |
| TIPPING HEIGHT           | 1.3m    | 1.3m    |
| WEIGHT (IN SWEEPER MODE) | 520kg   | 635kg   |
| POWER REQUIRED           | 18hp    | 25hp    |
|                          |         |         |