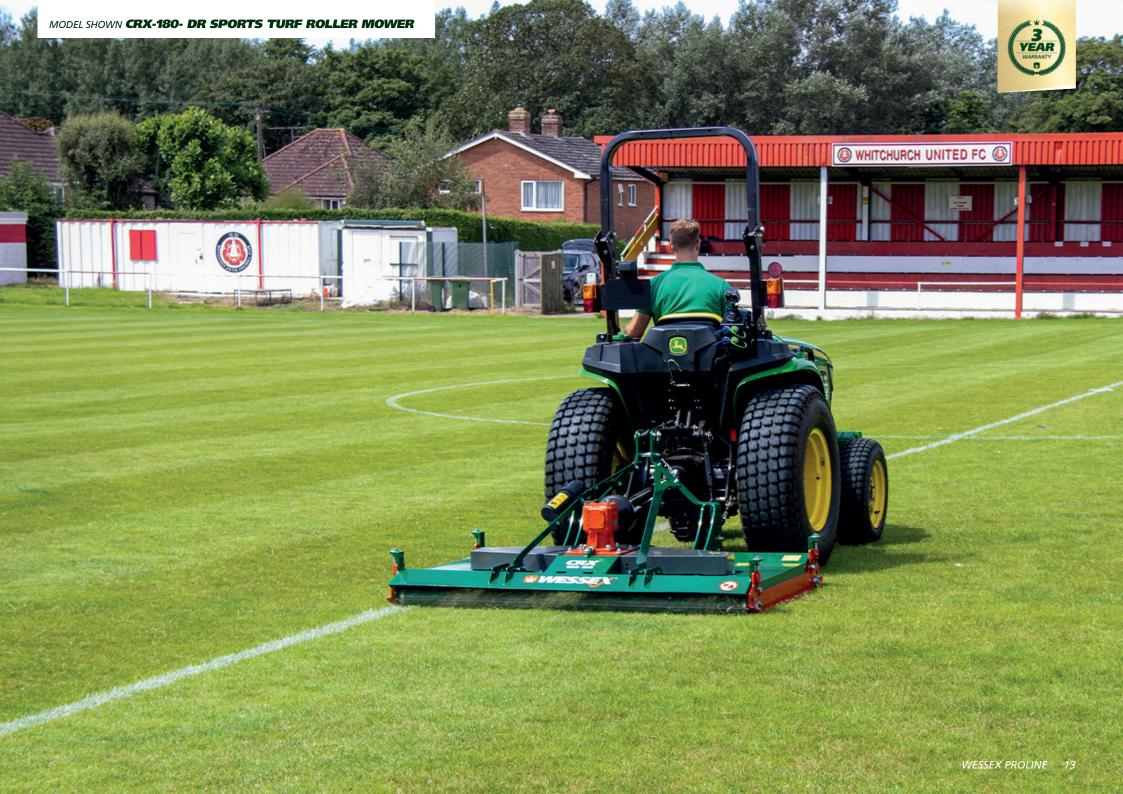

The move to the Wessex CRX 320 has played a huge part in this.

CRX-320

KING'S HALL SCHOOL, TAUNTON

**IDEAL FOR:** SPORTS PITCHES, LARGE GARDENS, & SCHOOLS & UNIVERSITIES

The Wessex **CRX-DR** (**DUAL ROLLER**) is a high-performance rotary mower that produces exceptional cut quality. The performance is achieved from its high-blade tip speed, high suction and even dispersal of clippings. The double rollers create an outstanding stripe presentation that transforms any sports pitch or lawn.

#### **W** UNIQUE FEATURES & BENEFITS

- ✓ **FULL WIDTH ROLLERS FRONT & REAR** Precision cut and full width stripe on the turf
- COMPACT ROLLER CONFIGURATION Maximises ground contour following
- **EXCELLENT FLOATING CAPABILITIES** Hugs the undulations closely
- **✓ REQUIRES ONLY 18HP TRACTOR** Achieve a wide cut width with a small tractor
- THE DUALFORCE ROLLER SYSTEM (PATENT PENDING) WITH TWIN BEARINGS
  – Innovated to significantly increase bearing life by being designed to withstand side load force & increased protection from external elements.
- ✓ HIGH BLADE TIP SPEED Premium finish at fastforward speeds.
- ✓ **LARGE AIR INTAKE** Even grass distribution in all weather.
- **BAFFLES AROUND BLADES** Even grass distribution in all weather.
- ✓ ALL SPINDLES GREASABLE ABOVE THE DECK Ease of maintenance
- **✓ SIMPLE BELT ADJUSTMENT** Ease of maintenance
- **▼ ROLLERS ADJUSTED BY SIMPLE SCREWTHREAD MECHANISM** Easy height adjustment
- **FRONT MOUNTING CAPABILITIES** Reversible linkage frame allows mounting to the front of tractors.

#### **CRX-DR SPORTS TURF** MOWERS

|                         | CRX-150-DR | CRX-180-DR |
|-------------------------|------------|------------|
| CUTTING WIDTH           | 1.5m       | 1.8m       |
| OVERALL WIDTH           | 1.66m      | 1.96m      |
| TRANSPORT WIDTH         | 1.66m      | 1.96m      |
| APPROX WEIGHT           | 266kg      | 294kg      |
| CUTTING HEIGHT RANGE    | 10-110mm   | 10-110mm   |
| NO. OF CUTTING SPINDLES | 3          | 3          |
| POWER REQUIRED          | 18hp       | 20hp       |