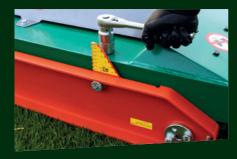

#### **W** KEY FEATURES & BENEFITS

- **✓ ANTI-SCALP ROLLERS** Prevents scalping
- ✓ ALL SPINDLES GREASABLE ABOVE THE DECK Ease of maintenance
- ✓ **SIMPLE BELT ADJUSTMENT** Ease of maintenance
- **BELT DRIVE ON MOWER DECK** For ultimate driveline shock protection
- ✓ ROLLERS ADJUSTED BY SIMPLE SCREW-THREAD MECHANISM Simple height adjustment
- ✓ **HIGH BLADE TIP SPEED** Premium finish at fast forward speeds
- **✓ BAFFLES AROUND BLADES** Even grass distribution
- **✓ SIMPLE CUTTING HEIGHT ADJUSTMENT** From 10mm 110mm

## UNIQUE FEATURES & BENEFITS

**TORNADO VENTS** – AIR RUSHES THROUGH THE VENTS TO ENSURE THE GRASS IS LIFTED FOR A PERFECT, CLEAN CUT EVERY TIME.

SIMPLE CUTTING HEIGHT ADJUSTMENT

✓ REVERSIBLE HEAD STOCK FOR FRONT MOUNTING