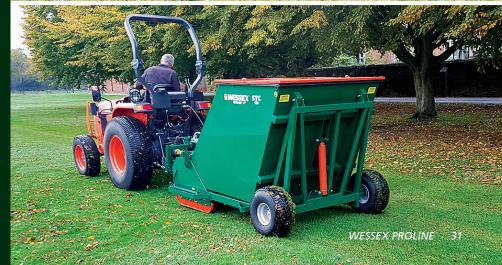

#### **MULTI-FUNCTIONAL COLLECTORS**

Available in 1.2m and 1.8m working widths, the **STC COLLECTOR** is a true, all-year-round machine for the maintenance of public parks, large amenity areas, sports turf and private estates.

Whether the requirement is for a flail collector to cut and collect on an out of season wild flower meadow, a professional scarifier for use on a sports pitch, or for a sweeper collector for clearing autumn leaves from areas of parkland, the **STC-120/180** is the ideal machine.

#### **STC SWEEPER COLLECTOR**

COLLECTS AUTUMN LEAVES AND DEBRIS BRILLIANTLY.

When in sweeping mode, the **STC** is fitted with the brush rotor comprising 4 banks of hard-wearing polypropylene bristles which will lift autumn leaves, grass clippings and litter effortlessly into the hopper. The bristles, which are secured firmly into a pre-drilled strip with a wire staple, are a generous length to give a good 'flick' action ensuring that the material is thrown to the back of the hopper.