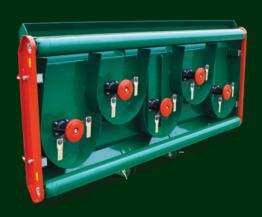

#### STC FLAIL COLLECTOR

TACKLING LONG OR SHORT GRASS IS NO PROBLEM!

As a flail collector, the **STC** is fitted with a large diameter steel drum rotor with 4 rows of closely spaced flails, and 2 rows of draft paddles to create the suction for collecting the grass. The **STC** has a wide opening, therefore long or short grass will be collected efficiently without blocking even in wet conditions.

Not only will the **STC** leave a fine finish on short turf, but is also ideal for end of season clearance of wild flower areas or golf course rough.

## Mode 2

**✓** STC FLAIL DETAIL