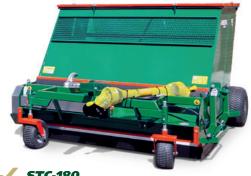

#### STC MULTI-FUNCTIONAL

**COLLECTORS** 

#### **STC** SERIES AT A GLANCE

- **✓** AVAILABLE AS A SWEEPER, FLAIL & SCARIFIER COLLECTOR
- **✓ WORKING WIDTHS FROM:**

1.2 & 1.8 METERS

IDEAL FOR:

PRIVATE ESTATES
GOLF COURSES
SPORTS PITCHES
COUNCILS
CONTRACTORS

#### **MULTI-FUNCTIONAL COLLECTORS**

Available in 1.2m and 1.8m working widths, the **STC COLLECTOR** is a true, all-year-round machine for the maintenance of public parks, large amenity areas, sports turf and private estates.

Whether the requirement is for a flail collector to cut and collect on an out of season wild flower meadow, a professional scarifier for use on a sports pitch, or for a sweeper collector for clearing autumn leaves from areas of parkland, the **STC-120/180** is the ideal machine.

#### **STC COLLECTORS**

|                          | STC-120 | STC-180 |
|--------------------------|---------|---------|
| WORKING WIDTH            | 1.2m    | 1.8m    |
| OVERALL WIDTH            | 1.6m    | 2.2m    |
| HOPPER CAPACITY          | 1.5m³   | 2.25m³  |
| TIPPING HEIGHT           | 1.3m    | 1.3m    |
| WEIGHT (IN SWEEPER MODE) | 520kg   | 635kg   |
| POWER REQUIRED           | 18hp    | 25hp    |
|                          |         |         |