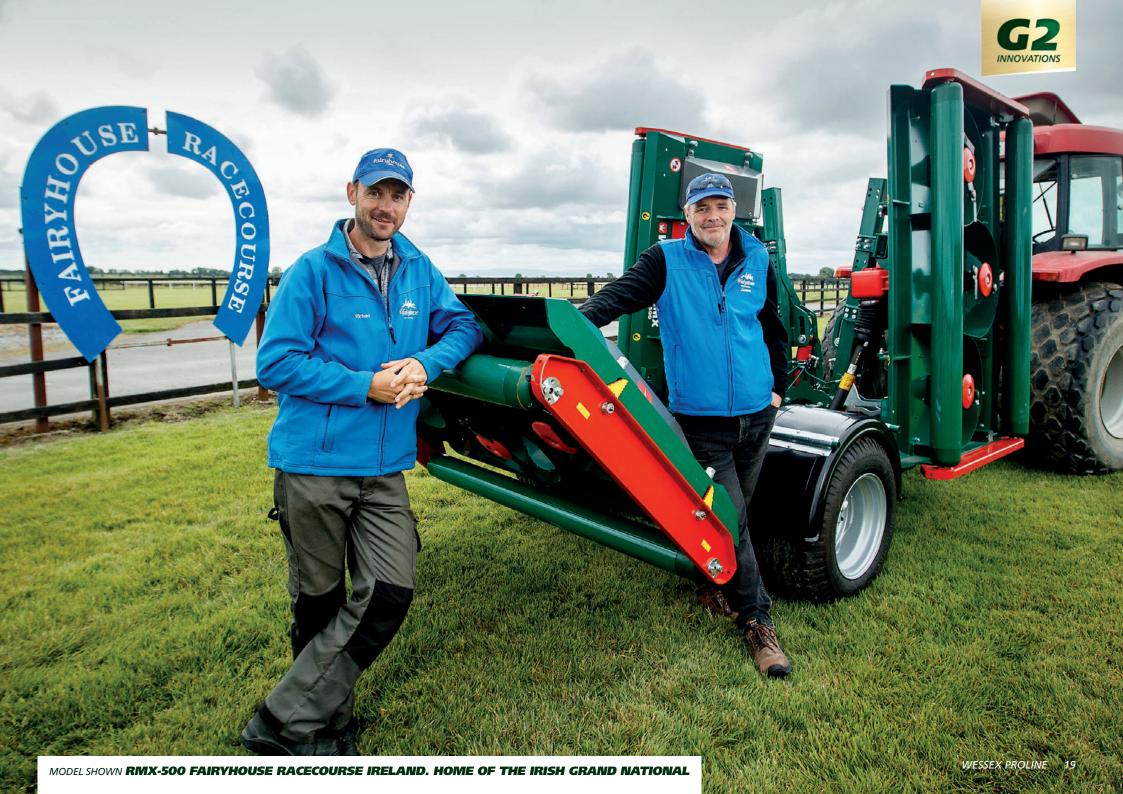

### **COWDRAY PARK POLO CLUB**

- THE HOME OF BRITISH POLO

With a long and illustrious history, Cowdray Park is recognized worldwide as the Home of British Polo. Set in an area of outstanding natural beauty within Viscount Cowdray's 16,500 acre estate, in West Sussex, the game of polo has been played at Cowdray for close on a century – the first competitive tournaments being recorded in 1910.

Michael and the team at Cowdray have been using Wessex mowers for many years and currently have three RMX wide area mowers to cut up to 400 acres per day.

During our polo season we're mowing every day at around 1 inch in height. Cutting at this height is very important to ensure the polo ball runs fast and smooth, and with the Wessex mowers they are very simple to adjust. The quality of cut is excellent and the full width rollers on the RMX gives an excellent stripe, and they also ensure the ground is smooth which helps the ball to bounce. Our polo players love the prestigious stripe, and always comment on how great the pitch looks. Compared to our gangs' mowers the maintenance is very simple and they are extremely reliable.

MICHAEL – COWDRAY PARK POLO GROUNDS TEAM

When only the best will do ...