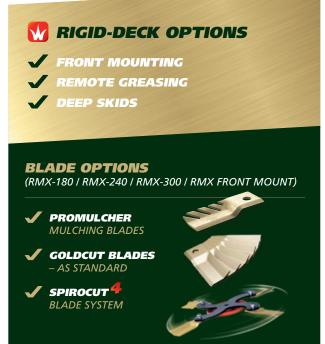

| 1.93m        | 2.53m        | 3.13m         |
| APPROX WEIGHT           | 467kg        | 640kg        | 722kg         |
| CUTTING HEIGHT RANGE    | 10-110mm     | 10-110mm     | 10-110mm      |
| NO. OF CUTTING SPINDLES | 3            | 4            | 5             |
| POWER REQUIRED          | 30hp         | 40hp         | 55hp          |
| WORKRATE (AT 12MPH)     | 7.4 acres/hr | 9.8 acres/hr | 12.3 acres/hr |

## **MORE GREAT FEATURES**



Appearance is everything to us at Thruxton, and the RMX-300 does an excellent job in all weather conditions. There isn't lots of dead grass, thanks to the high tip speed blades, and this is very important on the circuit and in the field car parks to reduce the risk of fire.

**PAT BLAKENEY** – THRUXTON MOTORSPORT CENTRE



FRONT MOUNTING OPTION







✓ IDEAL FOR: COUNCILS & LARGE AMENITY AREAS, CONTRACTORS, POLO PITCHES, RACECOURSES,

SPORTS TURF, TURF FARMS, SCHOOLS & UNIVERSITY & AIRFIELDS

The Wessex **RMX PROLINE TRI-DECK** machines have set a new benchmark in high output roller mowers. Incorporating all the benefits of the popular rigid deck units into one superb machine, these mowers are the perfect choice for the council and local authority contractor.

- ✓ IT IS PROVEN TO PRODUCE THE FINEST CUT QUALITY ON THE MARKET The best presentation in all weather conditions.
- IT HAS THE LARGEST WHEELS AND TYRES For minimal ground compaction
- **THE NARROWEST TRANSPORT WIDTH** Imperative for transporting between jobs
- ✓ THE STRONGEST AND MOST RELIABLE DRIVE TRANSMISSION –
  Means less downtime
- **✓ LOWER TRACTOR HP REQUIREMENTS**