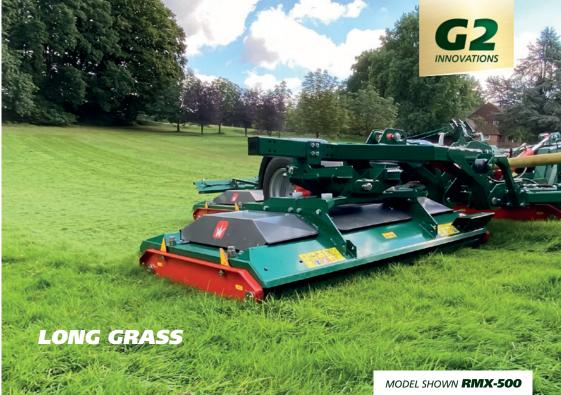

**/** 

**IDEAL FOR:** COUNCILS, CONTRACTORS, SCHOOLS & UNIVERSITY, SPORTS PITCHES & LARGE ESTATES

G2 INNOVATIONS

Ideal for use on compact tractors from 30hp, Wessex **RMX RIGID DECK MOWERS** produce incredible results in all weather conditions. Full-width rollers front and rear, an exceptionally high blade tip speed, GoldCut blades, and rotor baffles ensure the grass clippings are dispersed evenly.

This feature ensures your lawns have a lasting stripe and are in peak condition throughout your mowing season, and it's how we can boast that. Wessex **RMX** mowers provide a cut equal to a cylinder mower but without the costly maintenance bill.

- **✓** IDEAL FOR COMPACT TRACTORS FROM 30HP
- ✓ 3 CUTTING WIDTHS AVAILABLE TO INCREASE OUTPUT
- **✓ LOW MAINTENANCE**

| W | RMX | G2 | RIGID- | DECK | <b>MOWERS</b> |
|---|-----|----|--------|------|---------------|
|---|-----|----|--------|------|---------------|