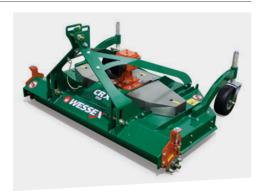

## CRX RIGID-DECK

**MULTI-CUT ROLLER MOWERS** 

CRX RIGID-DECK AT A GLANCE

- **✓** RIGID-DECK
- ✓ COMBINATION AND

  DUAL ROLLER MOWERS
- **✓ WORKING WIDTHS FROM:**

1.5. 1.8 & 2.4 METERS

**✓** IDEAL FOR:

LARGE AMENITY AREAS SCHOOLS & UNIVERSITY SPORTS PITCHES LARGE GARDENS PRIVATE ESTATES

**✓** FOR TRACTORS FROM 18HP

SEE PAGE 16

**/** 

**IDEAL FOR:** LARGE AMENITY AREAS, SCHOOLS & UNIVERSITY, SPORTS PITCHES, LARGE GARDENS & PRIVATE ESTATES

G2
INNOVATIONS

The Wessex **PROLINE CRX SERIES** MultiCut mowers are truly at the cutting edge of turf mowing technology, offering a cut quality equal to a cylinder mower on sports turf at a fraction of the purchase price and maintenance costs. Suitable for tractors from 18hp.

- **✓** SUITABLE FOR TRACTORS FROM 18HP
- ✓ COMBINATION MOWER Castor wheels wheels at the front and roller at the rear
- **TORNADO VENTS** Precise airflow for premium cut and clipping dispersal