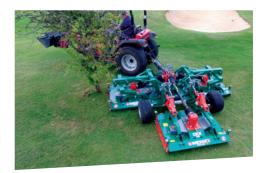

**IDEAL FOR:** LARGE AMENITY AREAS, SCHOOLS & UNIVERSITY, SPORTS PITCHES, POLO & RACECOURSE & GOLF

The Wessex PROLINE CRX-320 & **CRX-400** are the most nimble, precise, ground hugging Wessex machines to date. For an exceptional mowing experience in all weather, look no further than the CRX.

They are the perfect mowers for maintaining your golf course or sports turf, and they just love undulations. These nimble mowers will hug ground contours whilst providing an incredible striped finish.

- SUITABLE FOR TRACTORS FROM JUST 35HP
- **FOLLOWS GROUND UNDULATIONS WITH EASE**
- **EXCEPTIONAL FINISH IN ALL WEATHER** CONDITIONS

#### **UNIQUE FEATURES & BENEFITS**

- **FULL WIDTH ROLLERS FRONT & REAR-**Precision cut and full width stripe on the turf
- ✓ COMPACT ROLLER CONFIGURATION Maximises ground contour following
- **✓ EXCELLENT FLOATING CAPABILITIES** Hugs the undulations closely
- **WIDE ANGLE PTO** Zero turn capabilities
- **REQUIRES ONLY 35HP TRACTOR** Economical to operate
- **REOUIRES ONLY ONE DOUBLE ACTING SPOOL VALVE** – Complements the simplest tractor
- **TURF TYRES** Minimal turf compaction
- THE DUALFORCE ROLLER SYSTEM (PATENT **PENDING) WITH TWIN BEARINGS** – Innovated to increase bearing life in demanding applications. Designed to withstand side thrust when turning during mowing
- **OPTIONAL HIGHWAY KIT** Allows road legal towing