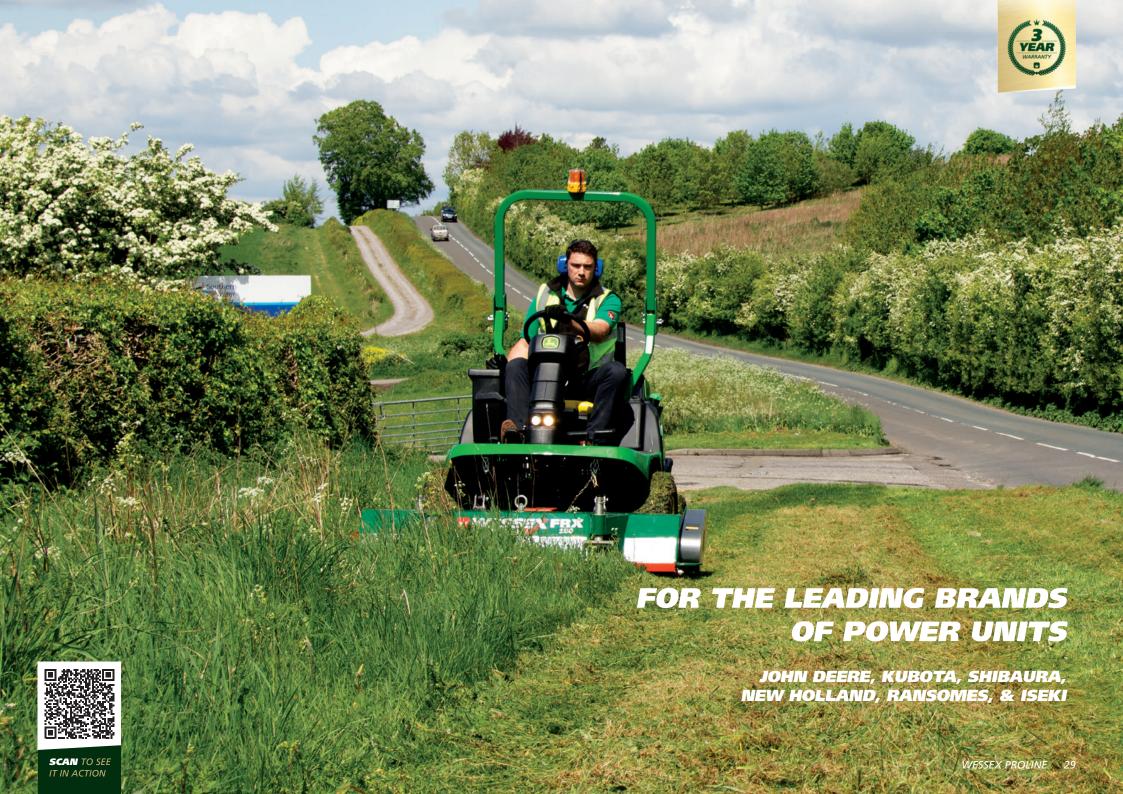

#### FRX OUTFRONT

FLAIL MOWERS

#### FRX SERIES AT A GLANCE

- **✓** OUTFRONT FLAIL
- **✓ WORKING WIDTH**1.5 METER
- ✓ **IDEAL FOR:**COUNCILS
  CONTRACTORS
- **✓** FOR THE LEADING BRANDS OF POWER UNITS
- **✓** PTO OR HYDRAULIC DRIVE