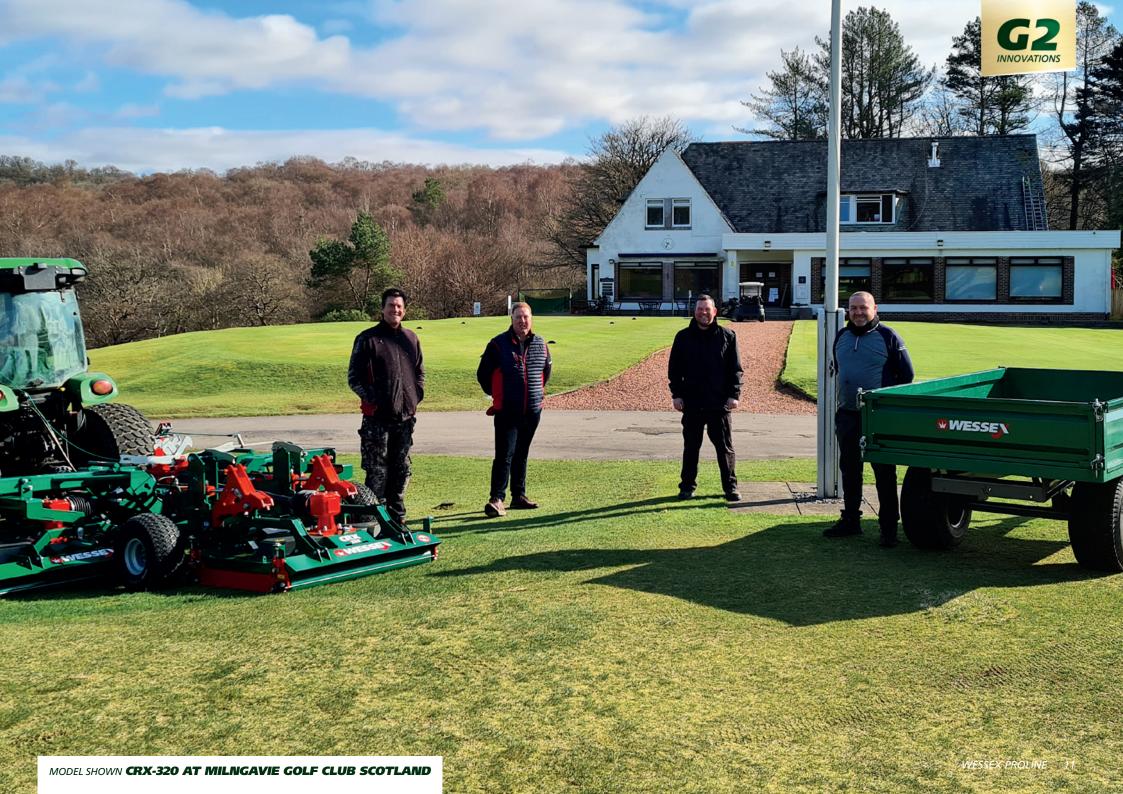

**IDEAL FOR:** LARGE AMENITY AREAS, SCHOOLS & UNIVERSITY, SPORTS PITCHES, POLO & RACECOURSE & GOLF

The Wessex PROLINE CRX-320 & **CRX-400** are the most nimble, precise, ground hugging Wessex machines to date. For an exceptional mowing experience in all weather, look no further than the CRX.

They are the perfect mowers for maintaining your golf course or sports turf, and they just love undulations. These nimble mowers will hug ground contours whilst providing an incredible striped finish.