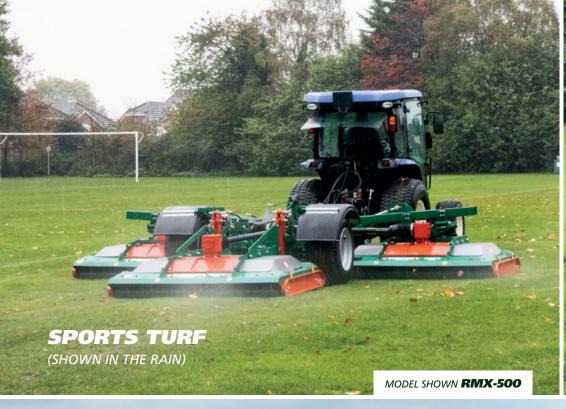

#### RMX TRI-DECK AT A GLANCE

- **✓** RIGID-DECK
- **WORKING WIDTHS FROM:** 5.0, 6.2, 6.8 & 8.0 METERS
- **✓** IDEAL FOR:

COUNCILS & LARGE AMENITY AREAS
CONTRACTORS
POLO PITCHES & RACECOURSES
SPORTS TURF
TURF FARMS
SCHOOLS & UNIVERSITY
AIRFIELDS