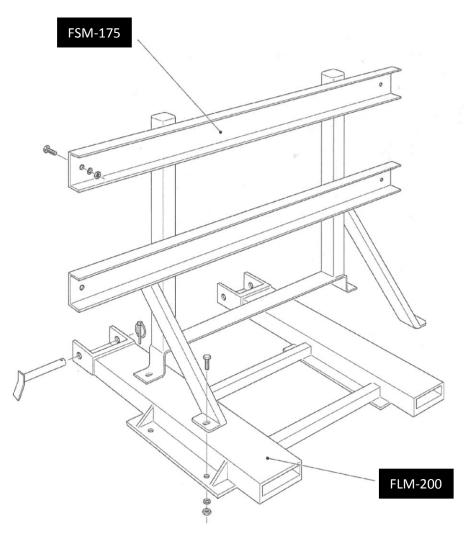

## SnowEx FSM-175 Fork Sleeve Mount

The FSM-175 is designed for use with the SnowEx SP1875 spreader only.

The FSM-175 can be used with any forklift with 120x50mm tines and sufficient lift capacity to handle the FSM-175 weight of 389 kgs. Maximum weight should not be exceeded.

Mount the FSM-175 to the forklift by sliding the forklift tines down the sleeves of the FSM-175 and lock them in place by inserting the supplied pins behind the head of the fork. The FSM-175 should never be operated or transported without these locking pins in place.