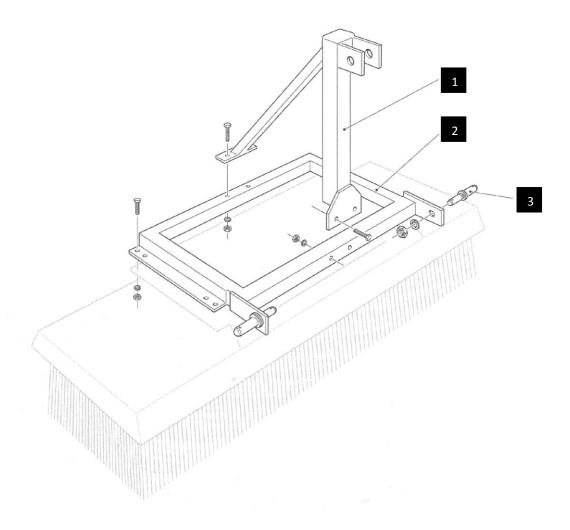

## **TPH 200**

Remove vehicles existing ball hitch from the mounting bracket

Place TPH bracket onto the vehicle mounting bracket and place the ball hitch over the bolts and fasten Self locking nuts (ensure that the bolts are long enough they should be at least 2 threads slowing through the nuts when tight).